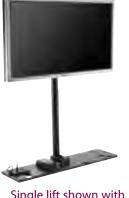

Model Max. Wt.

LIFT1 180 lbs. (82 kgs.) LIFT2 360 lbs. (163 kgs.)

Dual lift can support up to 360 lbs. Model: LIFT 2

Single lift shown installed in a walnut cabinet with floating lid.

(Cabinets not included.)